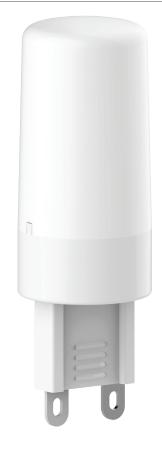

## G9 LED Lamp

## Description

High output LED G9 style lamp replacement. Designed as an energy efficient and long life alternative to the traditional halogen G9 lamps. Available in Warm White 3000K and White 5000K colour temperature options. Fully dimmable with suitable dimmers.